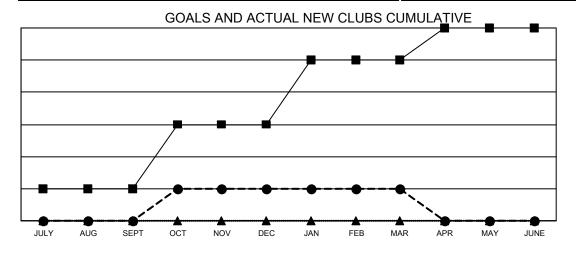

## Multiple District 6

**LOCATION: COLORADO** 

| Clubs                 |               |           |               |  |  |  |  |  |  |
|-----------------------|---------------|-----------|---------------|--|--|--|--|--|--|
| RESULTS FOR 2021-2022 |               |           |               |  |  |  |  |  |  |
| QUARTER               | NEW CLUB GOAL | NEW CLUBS | DROPPED CLUBS |  |  |  |  |  |  |
| JULY/AUG/SEPT         | 1             | 0         | 8             |  |  |  |  |  |  |
| OCT/NOV/DEC           | 2             | 1         | 2             |  |  |  |  |  |  |
| JAN/FEB/MAR           | 2             | 0         | 1             |  |  |  |  |  |  |
| APR/MAY/JUNE          | 1             | 0         | 0             |  |  |  |  |  |  |

- CURRENT YEAR GOALS FOR NEW CLUBS

- ■ - CURRENT YEAR ACTUAL NEW CLUBS

- ▲ - LAST YEAR ACTUAL NEW CLUBS