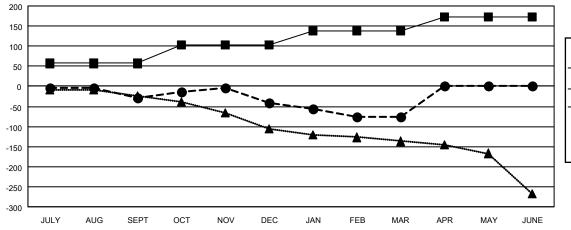

| Members               |  |              |            |     |                     |  |  |  |  |  |
|-----------------------|--|--------------|------------|-----|---------------------|--|--|--|--|--|
| RESULTS FOR 2021-2022 |  |              |            |     |                     |  |  |  |  |  |
| QUARTER MEM           |  | R GROWTH NET | MEMBER GRO | WTH | DROPPED             |  |  |  |  |  |
| GOAL                  |  | GOAL         | ACTUAL     |     | EMBERS ACTUAL       |  |  |  |  |  |
|                       |  |              |            | (iı | ncluding transfers) |  |  |  |  |  |
| JULY/AUG/SEPT         |  | 57           | 61         |     | 81                  |  |  |  |  |  |
| OCT/NOV/DEC           |  | 46           | 46 118     |     | 112                 |  |  |  |  |  |
| JAN/FEB/MAR           |  | 35           | 61         |     | 87                  |  |  |  |  |  |
| APR/MAY/JUNE          |  | 35           | 0          |     | 0                   |  |  |  |  |  |

## GOALS AND ACTUAL MEMBERS CUMULATIVE

- MEMBER GROWTH NET GOAL

MEMBER GROWTH ACTUAL

▲ - LAST YEAR MEMBERSHIP ACTUAL

| DROPPED CLUBS: 11 |     | 56 CLUBS OF 122 ADDED 1 OR | GENDER DISTRIBUTION        |                |  |
|-------------------|-----|----------------------------|----------------------------|----------------|--|
|                   |     | MORE NEW MEMBERS           | MALE                       | 1,571 (60.92%) |  |
|                   |     |                            | FEMALE                     | 1,008 (39.08%) |  |
| DROPPED MEMBERS   |     |                            | NON BINARY                 | 0 (0.00%)      |  |
| DECEASED          | 40  |                            | PREFER NOT TO ANSWER       | 0 (0.00%)      |  |
| CLUB CANCELLED    | 29  |                            | TOTAL FAMILY LINIT MEMBERO | 612            |  |
| OTHER             | 211 | CLICK HERE FOR CUMULATIVE  | TOTAL FAMILY UNIT MEMBERS  | 012            |  |
| TOTAL             | 280 | MEMBERSHIP DATA            | FAMILY MEMBERS PAYING HAL  | F 313          |  |